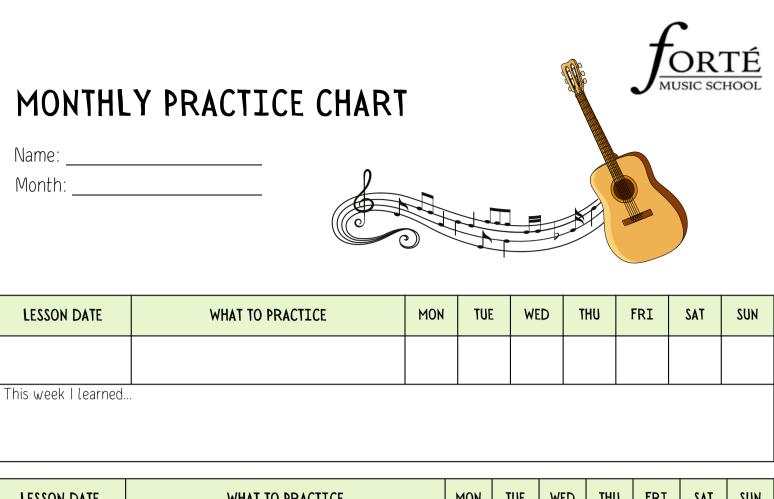

| LESSON DATE         | WHAT TO PRACTICE | MON | TUE | WED | THU | FRI | TAS | SUN |
|---------------------|------------------|-----|-----|-----|-----|-----|-----|-----|
|                     |                  |     |     |     |     |     |     |     |
| This week I learned | 4                |     |     |     |     |     |     |     |

| LESSON DATE      | WHAT TO PRACTICE | MON | TUE | WED | THU | FRI | SAT | SUN |
|------------------|------------------|-----|-----|-----|-----|-----|-----|-----|
|                  |                  |     |     |     |     |     |     |     |
| This work Harmon |                  |     |     |     |     |     |     |     |

This week I learned...

| LESSON DATE | WHAT TO PRACTICE | MON | TUE | WED | THU | FRI | SAT | SUN |
|-------------|------------------|-----|-----|-----|-----|-----|-----|-----|
|             |                  |     |     |     |     |     |     |     |
|             |                  |     |     |     |     |     |     |     |

This week I learned...